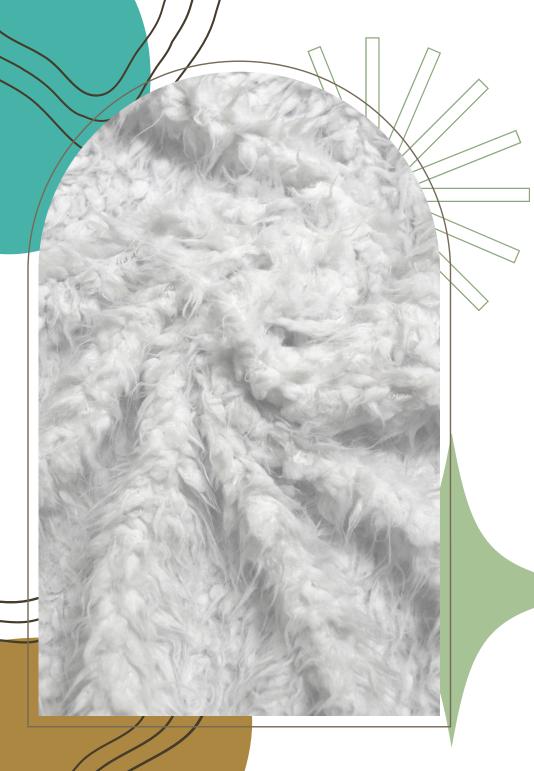

## Sherpa Minky Solid

Sherpa Minky Fabric is a type of fabric that combines the softness and warmth of sherpa with the smoothness and luxury of Minky.

Minky Sherpa Fabric typically has a dense pile on one side that resembles the fur of a sherpa, while Minky Fabric is a polyester material that mimics the feel of mink fur. When these two fabrics are combined, it creates a double-sided plush material that is soft and warm.

The solid version of Sherpa Minky refers to the consistent color and lack of patterns or designs on the fabric. This solid color makes it a versatile choice for various projects, such as making blankets, throws, baby items, clothing, and home decor. It is often used for crafting purposes and is particularly popular for creating cozy and comfortable products.